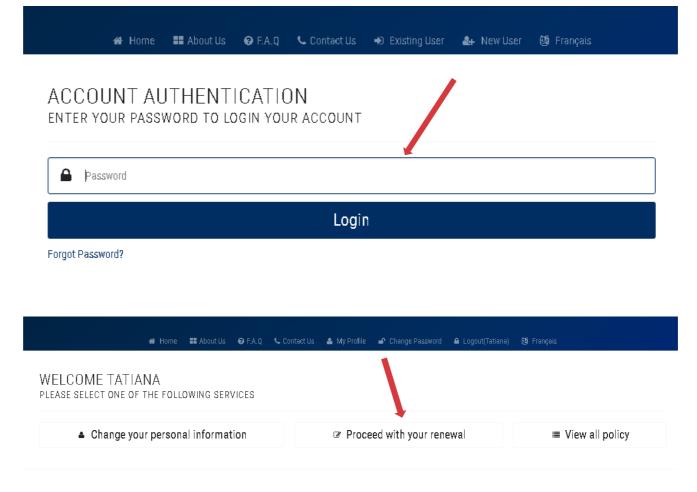

You must enter your password.

You must click on the button *Proceed with your* renewal.

You must verify your information, update them if necessary and click *Next* in each page until the payment step.

Once you pay the premium, you must click *Generate Certificate*.