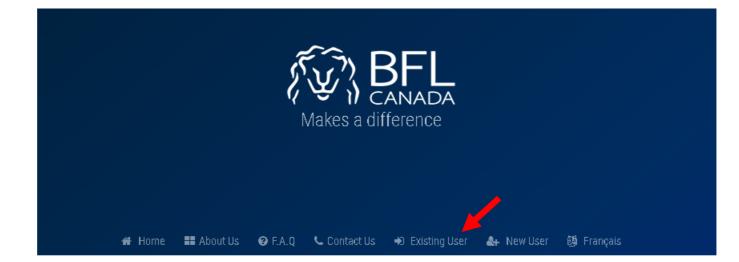

You must select the *Existing User* option.

You must enter the email address you used when creating your folder.