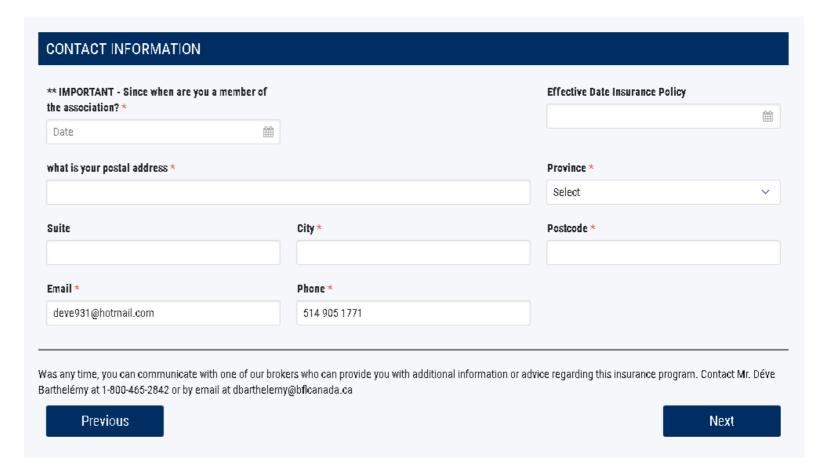

#### Submit And Proceed !

You must indicate your FQM membership date, the effective date of your policy, your residence address and click on *Next*.

You must answer the following subscription questions: