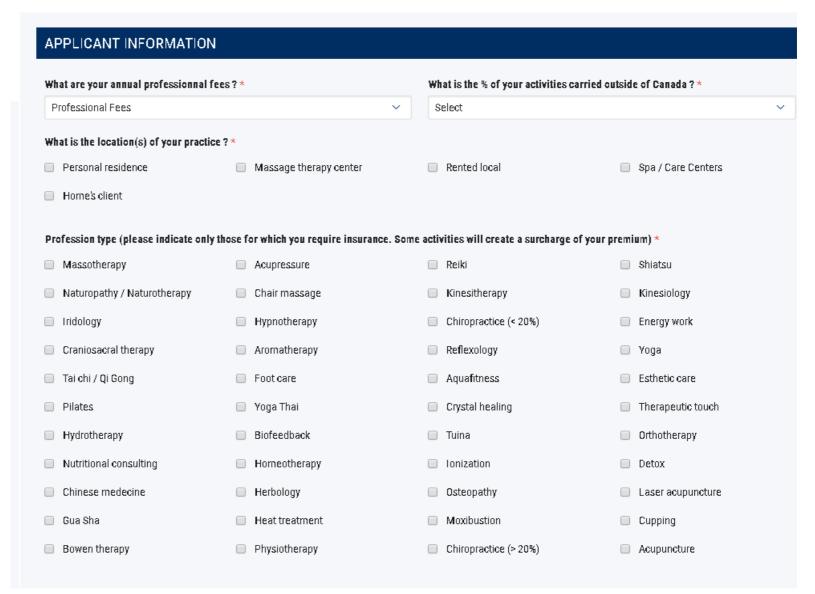

#### Submit And Proceed !

You must indicate your FQM membership date, the effective date of your policy, your residence address and click on *Next*.

You must answer the following subscription questions:

- 1- Your gross annual salary related to your massage therapist activities;
- 2- The percentage of your activities outside Canada;
- 3- The location of your practice;
- 4- The types of profession you practice.