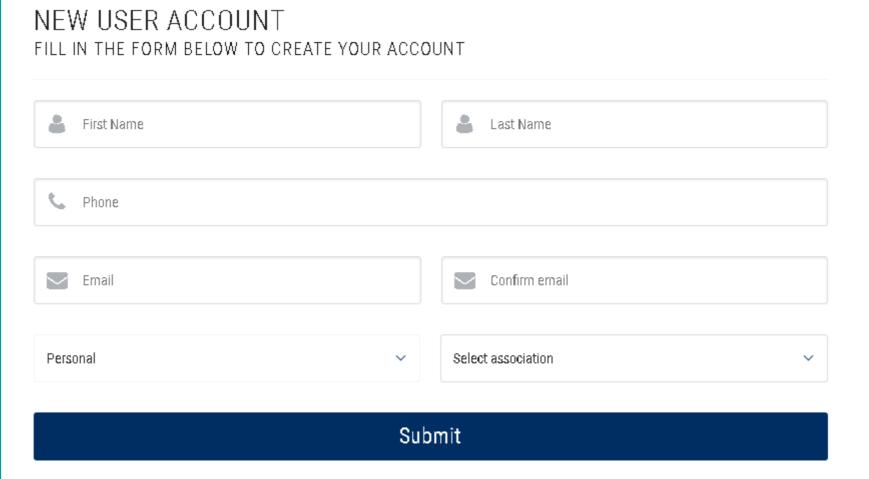

To implement an insurance policy as a new user of the platform, you must click on the *New User* option.

BFL CANADA offers you an insurance program specifically designed for your professional needs.

Take advantage of our cutting-edge expertise in both insurance and risk management.

Vous devez choisir entre les deux options suivantes:

-Personal

or

-Corporation/Entity with employes

You must enter your personal information (first name, last name, phone, email), select your association, enter your member number and click *Submit*.