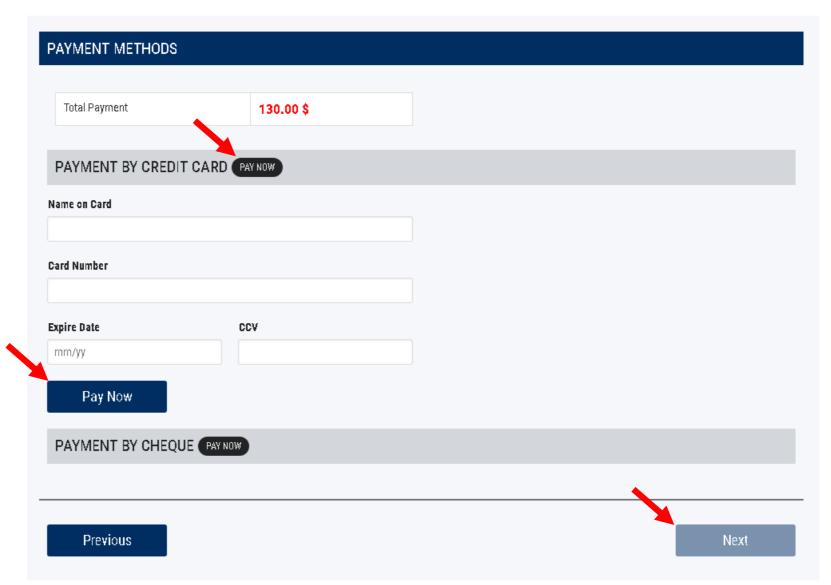

The platform confirms at this stage the total amount to be paid.

You must pay the premium by credit card or check and click on *Next*.

Ex. Credit Card Payment: Click on *PAY NOW* Enter cardholder name, credit card number and expiry date. Then Click *Pay Now*.