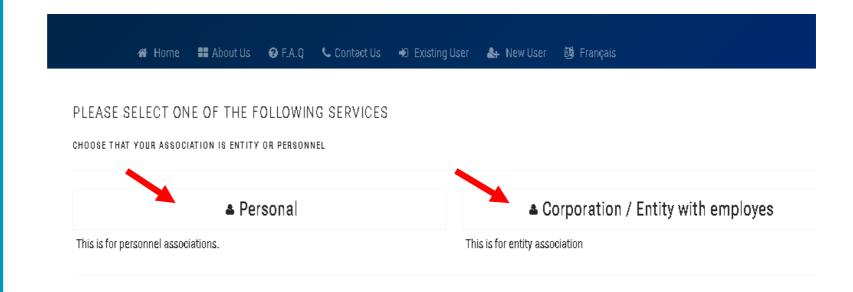

Vous devez choisir entre les deux options suivantes:

-Personal

or

-Corporation/Entity with employes

You must enter your personal information (first name, last name, phone, email), select your association, enter your member number and click *Submit*.