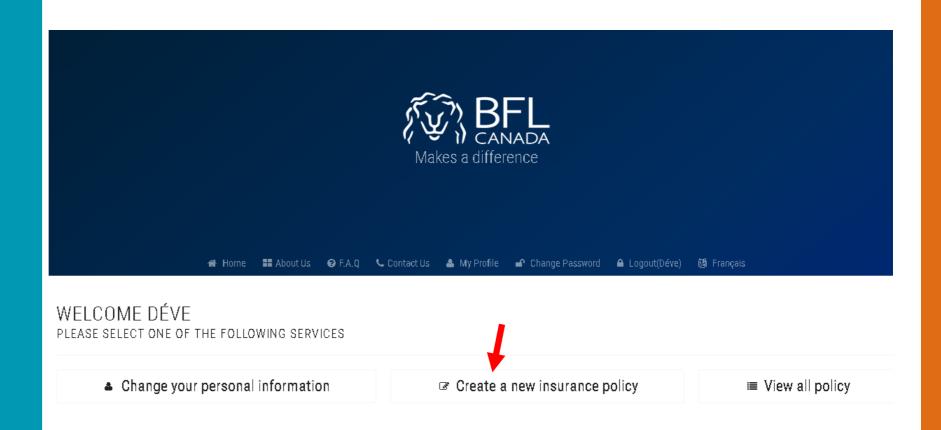

You must set your password and click on *New Client*.

You must choose the option *Create a new insurance policy.* 

You must check the confidentiality agreement and click *Submit and continue!* 