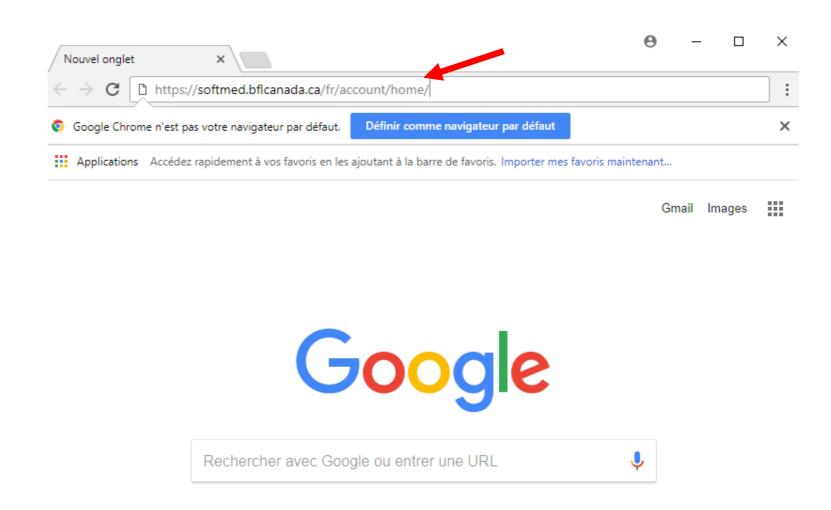

# Fédération Québécoise des Massothérapeutes

Create your insurance file on the BFL CANADA web platform.

To access the platform, you must enter the following address in the search engine:

https://softmed.bflcanada. ca/en/account/home/