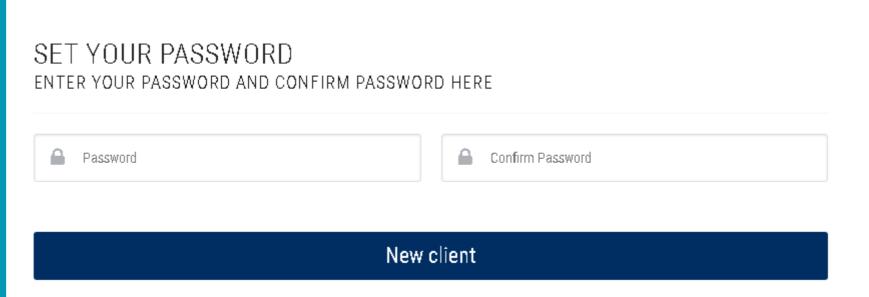

You must set your password and click on *New Client*.

You must choose the option *Create a new insurance policy.* 

You must check the confidentiality agreement and click *Submit and continue!* 