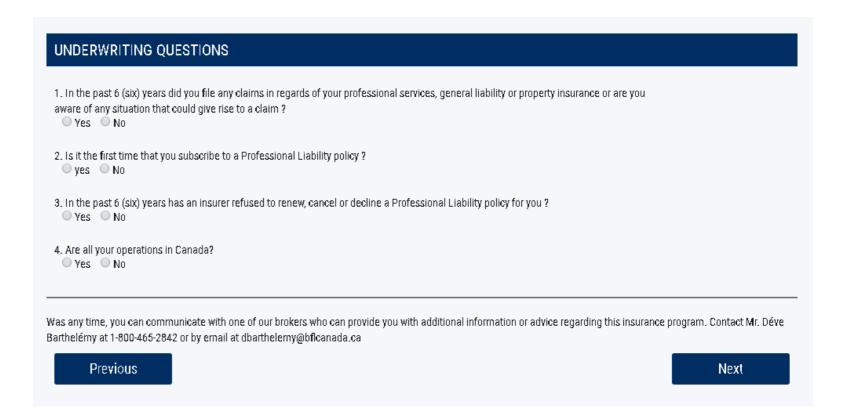

You must answer the following subscription questions and click on *Next*.

You must make your choice of insurance coverage and click on *Next*.

You must check the selected protections and click on *Next*.