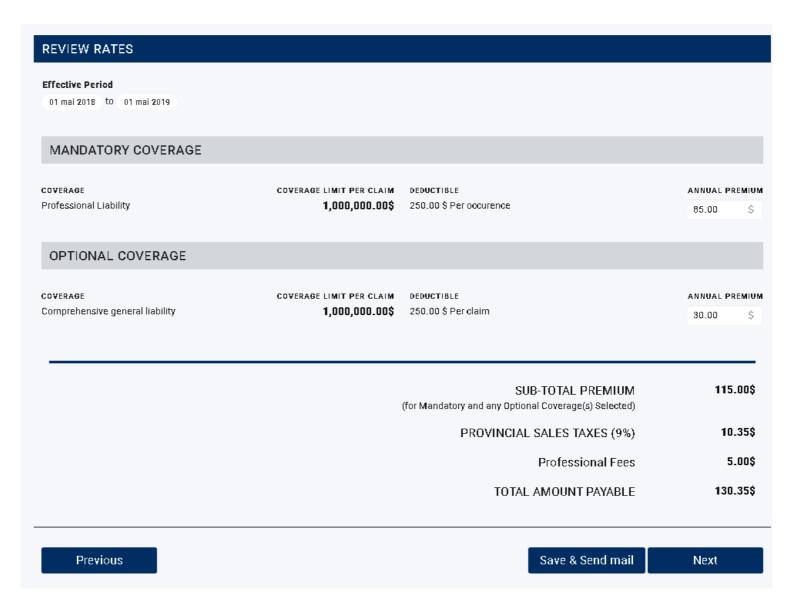

The platform confirms at this stage the total amount to be paid.

You must pay the premium by credit card or check and click on *Next*.

Ex. Credit Card Payment: Click on *PAY NOW* Enter cardholder name, credit card number and expiry date. Then Click *Pay Now*.