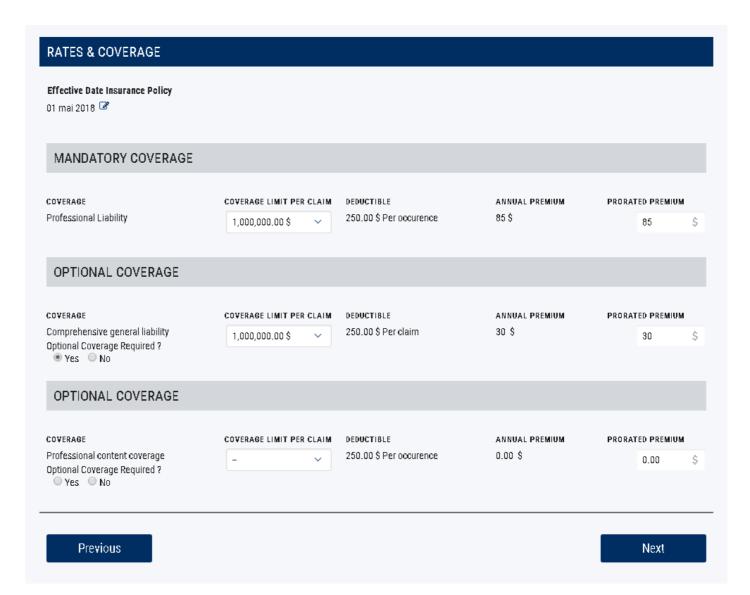

You must answer the following subscription questions and click on *Next*.

You must make your choice of insurance coverage and click on *Next*.

You must check the selected protections and click on *Next*.